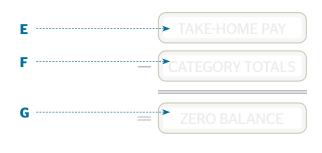

#### Step 3

Finally, enter your take-home pay in the top box at the end of the page (**E**), then add up all categories and place that total in the Category Totals box (**F**). Then subtract your Category Totals amount from your Take-Home Pay. You should have a zero balance (**G**). Doesn't that feel great?