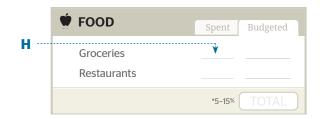

#### Step 4

When the month ends, put what you actually spent in the Spent column (**H**). That will help you make any necessary adjustments to the next month's budget.