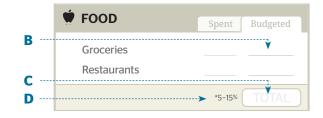

### Step 2

Within each main category, such as Food, there are subcategories, like Groceries. Start at the top and work your way down, filling out the Budgeted column (**B**) first. Add up each subcategory and put that number in the Total box (**C**).

Also, pay attention to Dave's recommended percentages (**D**). This will help you keep from budgeting too much for a category.